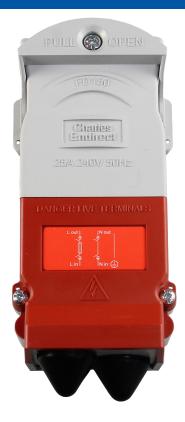

## FD150-1-NZ CUTOUT

- SINGLE PHASE STREETLIGHT CUTOUT

The Charles Endirect range of cutouts has been designed for strength, durability, ease of installation and to meet the full requirements of BS 7654. The range features a secure and quick release carrier to provide safe and easy access to fuses and outgoing terminals.

This easy to use, slimline cutout is made to the highest quality standards using the best materials available in order to offer a long and reliable service life.

With safety at the forefront of the design process, the special cam operated fuse handle ensures electrical disconnection is achieved before the unit is opened and the fuse carrier extracted.

## **TECHNICAL SPECIFICATIONS**

- Single pole isolation
- Single fuse (BS 88 Part 1, AC 16 tag type)
- 25A max fuse rating
- Electroplated brass terminals with serrated bores for better cable retention
- PVC grommets at cable entry points
- Designed and tested in accordance with BS 7654: 1997
- Outgoing cables exit below horizontal to ensure drip loop is formed
- IP22 rated
- Sealing wire facility
- Max cable size is 16mm<sup>2</sup>