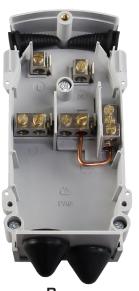

## **TECHNICAL SPECIFICATIONS**

- Single pole isolation
- Single fuse (BS 88 Part 1, AC 16 tag type)
- 25A max fuse rating
- Electroplated brass terminals with serrated bores for better cable retention
- PVC grommets at cable entry points
- Designed and tested in accordance with BS 7654: 1997
- Outgoing cables exit below horizontal to ensure drip loop is formed
- IP22 rated
- Sealing wire facility
- Max cable size is 16mm<sup>2</sup>

Base

Cover

100% NEW 1