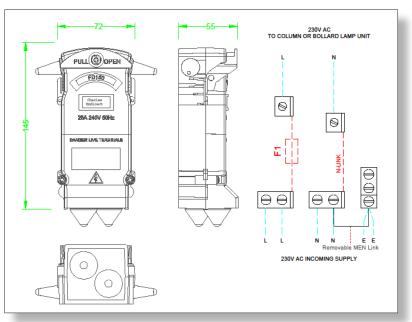

## **TECHNICAL SPECIFICATIONS**

- Single pole isolation
- Single fuse (BS 88 Part 1, AC 16 tag type)
- 25A max fuse rating
- Electroplated brass terminals with serrated bores for better cable retention
- PVC grommets at cable entry points
- Designed and tested in accordance with BS 7654: 1997
- Outgoing cables exit below horizontal to ensure drip loop is formed
- IP22 rated
- Sealing wire facility
- Max cable size is 16mm<sup>2</sup>

## **DIMENSIONS**

- 150mm high
- 69mm wide
- 56mm deep